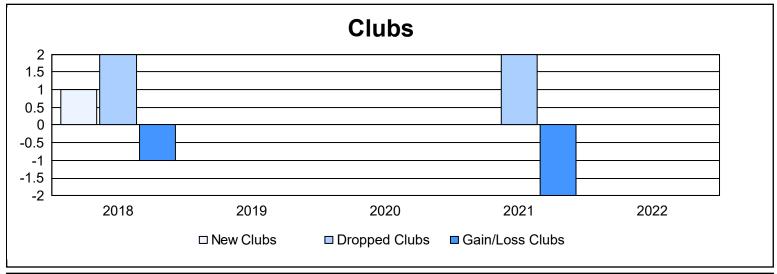

District 38 I As of June 2022 Cumulative

| Year      | New<br>Clubs | Dropped<br>Clubs | Gain/<br>Loss<br>Clubs | New<br>Members | Charter<br>Members | Reinstate<br>Members | Transfer<br>Members | Total<br>Member<br>Added | Total<br>Members<br>Dropped | Gain/<br>Loss<br>Members |
|-----------|--------------|------------------|------------------------|----------------|--------------------|----------------------|---------------------|--------------------------|-----------------------------|--------------------------|
| 2017-2018 | 1            | 2                | -1                     | 78             | 21                 | 0                    | 5                   | 104                      | 109                         | -5                       |
| 2018-2019 | 0            | 0                | 0                      | 51             | 2                  | 0                    | 1                   | 54                       | 90                          | -36                      |
| 2019-2020 | 0            | 0                | 0                      | 30             | 0                  | 1                    | 0                   | 31                       | 56                          | -25                      |
| 2020-2021 | 0            | 2                | -2                     | 37             | 0                  | 1                    | 4                   | 42                       | 84                          | -42                      |
| 2021-2022 | 0            | 0                | 0                      | 48             | 0                  | 0                    | 0                   | 48                       | 75                          | -27                      |
| Average   | 0            | 1                | -1                     | 49             | 5                  | 0                    | 2                   | 56                       | 83                          | -27                      |